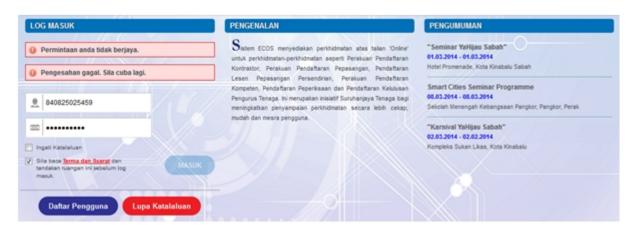

- 2. Masukkan ID pengguna (username) dan kata laluan pengguna.
  - Klik checkbox untuk Terma dan Syarat

3. Sekiranya kata laluan atau ID pengguna salah, antaramuka berikut akan dipaparkan:

Skrin 2: Antaramuka Salah Katalaluan