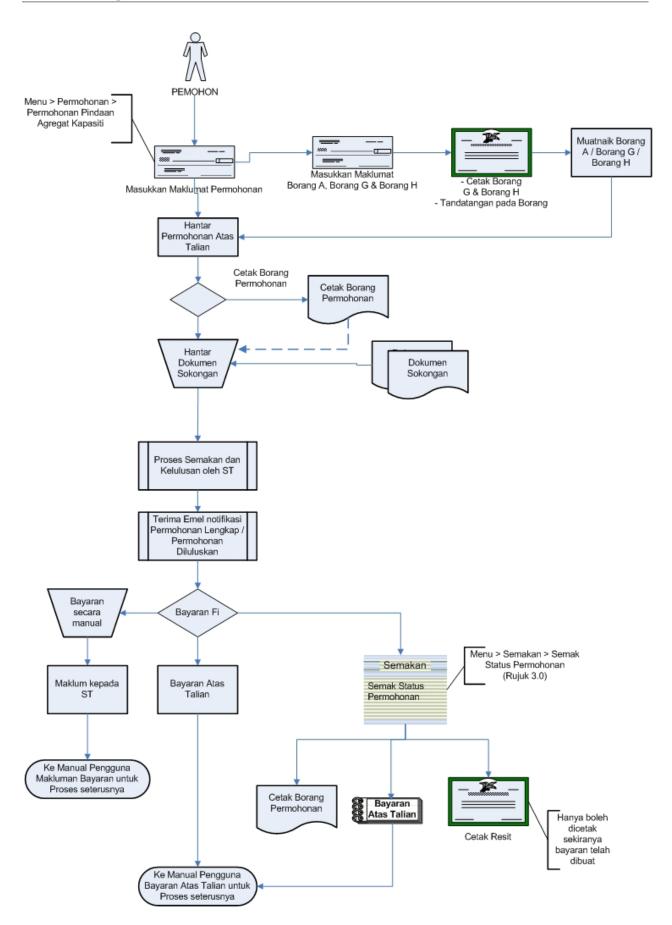

## Aliran Kerja

Created with the Personal Edition of HelpNDoc: Easy to use tool to create HTML Help files and Help web sites

## 2.0 Permohonan Pindaan Kapasiti

Masuk ke Menu berikut:

#### Permohonan >> Pelesenan Persendirian >> Pindaan Kapasiti

| ENARAI PERMOHONAN                                          |
|------------------------------------------------------------|
| KONTRAKTOR                                                 |
| PELESENAN PERSENDIRIAN                                     |
| Permohonan Pelesenan Baru Pepasangan Persendirian          |
| <u>Permohonan Pelesenan Semula Pepasangan Persendirian</u> |
| Permohonan Perubahan Maklumat                              |
| Pindaan Kapasiti                                           |
| Statistik Penjanaan                                        |
| Permohonan Pembatalan Perakuan Pelesenan                   |
| PEPASANGAN ELEKTRIK                                        |
| ORANG KOMPETEN (PENDAFTARAN OLEH SYARIKAT)                 |
|                                                            |
| Skrin 3: Antaramuka Menu Permohonan                        |