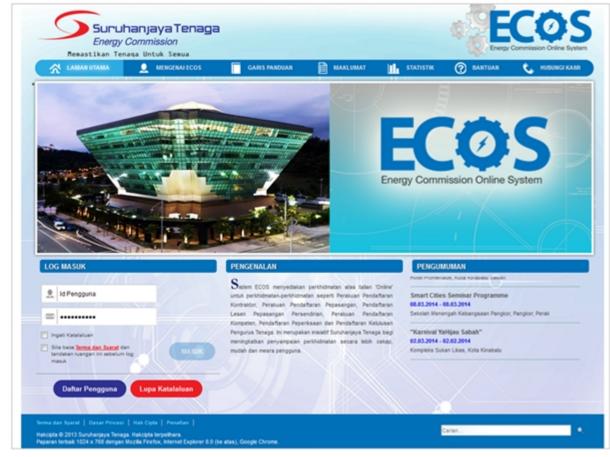

## LOGIN PENGGUNA

1. Masukkan alamat laman sesawang untuk ke Sistem ECOS (<u>http://ecos.st.gov.my</u>) pada tetingkap pengguna. Antaramuka untuk daftar masuk pengguna akan dipaparkan.

Skrin 1: Antaramuka Login

## PENGENALAN

Pengguna perlu mendaftar sebagai pengguna Sistem ECOS terlebih dahulu. Jika telah mendaftar, sila ke laman sesawang (<u>http://ecos.st.gov.my</u>) untuk akses ke Sistem ECOS. Pengguna boleh akses ke Sistem ECOS ini menggunakan antaramuka Mozilla Firefox, Google Chrome, Internet Explorer 8.0 (ke atas).